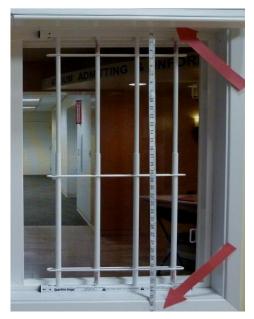

## Know How to Measure Your Casement Windows for Window Guards:

<u>Window Guards</u> are installed vertically (bars go up and down) (Be sure children are not present when installing guards)

Measure from windowsill to inside top of window frame. (*Typically window crank fits through the bars*)