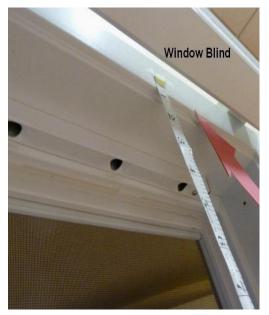

You can measure and install the guards on the outside of the window casing as shown above.

Measure the window opening from inside the jamb ~ right to left.

Photo shows a close up of the top of the window. Guard is mounted inside, close to window; blind is installed on the outside casing.