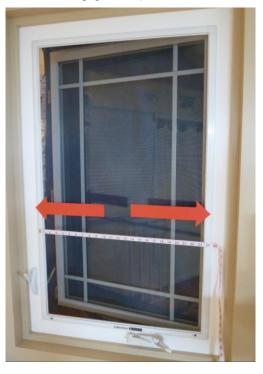

You can measure and install the guards on the outside of the window casing as shown above.

Measure the window opening from inside the jamb ~ right to left.

Photo shows a close up of the top of the window. Guard is mounted inside, close to window; blind is installed on the outside casing.