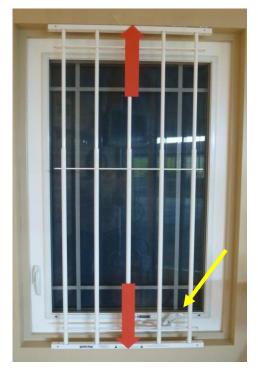

## Know How to Measure Your Casement Windows for Window Guards:

<u>Window Guards</u> are installed vertically (bars go up and down) (Be sure children are not present when installing guards)

Measure from windowsill to inside top of window frame. (*Typically window crank fits through the bars*)