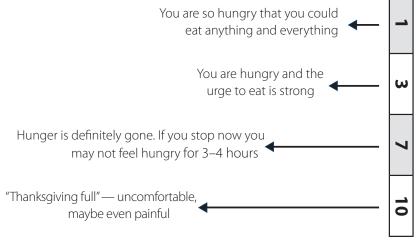

| 2 Tbsp. peanut butter          | ping pong ball                  |
| 1 tortilla                     | small, 7-inch plate             |
| 1 pancake or waffle            | 4-inch CD                       |
| 1 4-inch bagel                 | hockey puck                     |

#### Perceived exertion (physical activity)

| 6  | No exertion at all |
|----|--------------------|
| 7  | Extremely light    |
| 8  |                    |
| 9  | Very light         |
| 10 |                    |
| 11 | Fairly light       |
| 12 |                    |
| 13 | Somewhat hard      |
| 14 |                    |
| 15 | Hard               |
| 16 |                    |
| 17 | Very hard          |
| 18 |                    |
| 19 | Extremely hard     |
| 20 | Maximum exertion   |

#### Hunger/fullness scale



#### Mood column:

This column can be used to take note of your emotions, mood or feelings before, during or after a meal.

For some participants, keeping track of stress level in this column could be helpful (1-10).

For others, keeping track of other factors could be helpful (angry, frustrated, lonely, bored, tired, etc.).

#### Check in with yourself

- 1) How hungry am I? (see hunger scale above)
- 2) How is my mood? Am I physically hungry or is it "head hunger"? Am I trying to make myself feel better with food?
- 3) Would I want to eat this food if it weren't in front of me?
- 4) How did this food make me feel the last time I ate it?
- 5) Is there something else that I could do that would take care of what I really need?

Am I just bored? Or does my body need food right now?

6) Doe