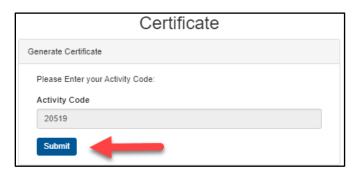

3. Sign-in to an Existing Account or Create a New Account.

4. When Sign In is confirmed, click "Continue".

5. Click "Submit" to confirm the pre-set Activity Code.