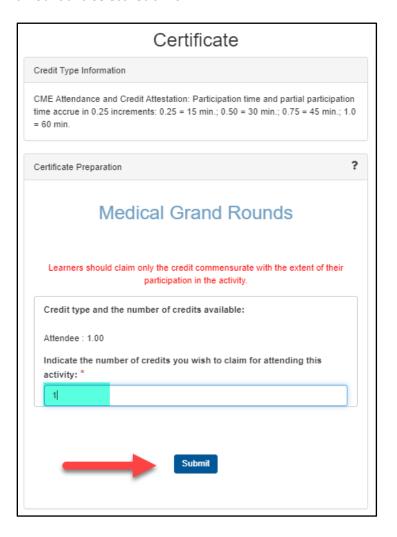

6. On the **Certificate Preparation** page, enter the appropriate credit amount and click "**Submit**".

 On the Certificate page, your Certificate of Credit is displayed. Click the "Print Certificate" button to print or download a copy to your desktop. You can also access the certificate later in the "Transcript/Credit History" area.