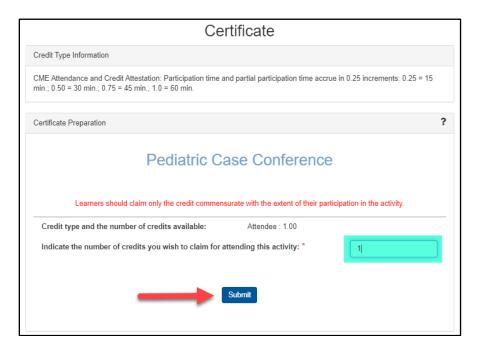

6. On the **Certificate Preparation** page, enter the appropriate credit amount and click "**Submit**".

 On the Certificate page, your Certificate of Credit is displayed. Click the "Print Certificate" button to print or download a copy to your desktop. You can also access the certificate later in the "Transcript/Credit History" area.

6. On the **Certificate Preparation** page, enter the appropriate credit amount and select "**Submit**".

7. On the **Certificate** page, your Certificate of Credit is displayed. Select the "**Print Certificate**" button to print or download a copy to your device. You can also access the certificate later in the "**Transcript/Credit History**" area.