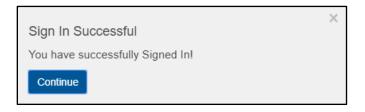

3. Sign-in to an Existing Account or Create a New Account.

4. When Sign In is confirmed, click "Continue".

5. Click "Submit" to confirm the pre-set Activity Code.

3. Sign-in to an Existing Account or Create a New Account.

4. When Sign In is confirmed, click "Continue".

5. Click "Submit" to confirm the pre-set Activity Code.

**Note:** You may be directed to a **Survey Monkey evaluation**. If prompted, please complete the evaluation and click **"Submit and Claim Credit"** to return to the CME Portal.