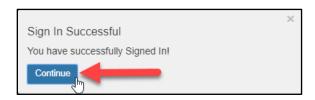

3. Sign-in to an Existing Account or Create a New Account.

4. When Sign In is confirmed, click "Continue".

5. Click "Submit" to confirm the pre-set Activity Code.

3. Sign-in to an Existing Account or Create a New Account.

4. When Sign In is confirmed, click "Continue".

5. Click "Submit" to confirm the pre-set Activity Code.

**Note:** You may be directed to a **Survey Monkey evaluation**. If prompted, please complete the evaluation and click **"Submit and Claim Credit"** to return to the CME Portal.