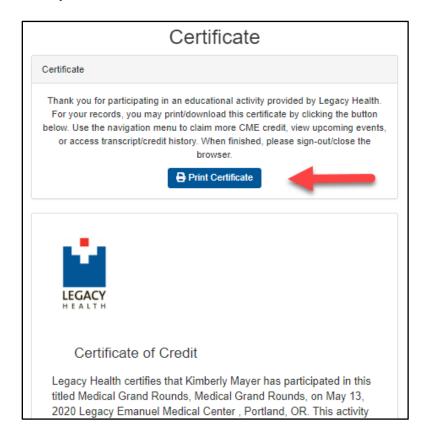

6. On the **Certificate Preparation** page, enter the appropriate credit amount and click "**Submit**".

 On the Certificate page, your Certificate of Credit is displayed. Click the "Print Certificate" button to print or download a copy to your desktop. You can also access the certificate later in the "Transcript/Credit History" area.