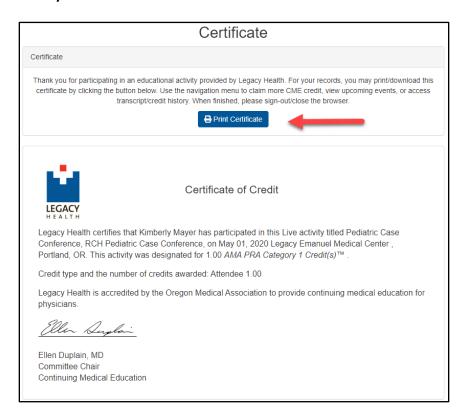

6. On the **Certificate Preparation** page, enter the appropriate credit amount and click "**Submit**".

 On the Certificate page, your Certificate of Credit is displayed. Click the "Print Certificate" button to print or download a copy to your desktop. You can also access the certificate later in the "Transcript/Credit History" area.

6. On the **Certificate Preparation** page, enter the appropriate credit amount and select "**Submit**".

7. On the **Certificate** page, your Certificate of Credit is displayed. Select the "**Print Certificate**" button to print or download a copy to your device. You can also access the certificate later in the "**Transcript/Credit History**" area.