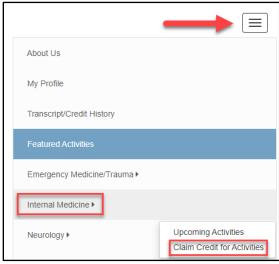

1. Visit the CME Portal <a href="https://cmetracker.net/LHS">https://cmetracker.net/LHS</a> and locate the activity you attended by Specialty on the navigation menu. Ex: Pediatrics → Claim Credit for Activities

 Scan the QR Code™ with your phone or tablet's camera and select the link to open the URL. On the CME Portal page locate the event you attended by Specialty using the navigation menu icon. Ex: Internal Medicine → Claim Credit for Activities.