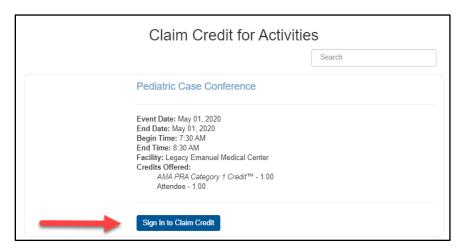

2. Activities are listed in ascending order. You can use the **Search field** to Filter by Keyword. When you have located your event, click the **"Sign In to Claim Credit"** button to access the Sign-In window.

Unable to use the code? Please visit <a href="https://cmetracker.net/LHS">https://cmetracker.net/LHS</a>

 Activities are listed in ascending order. You can use the Search field to Filter by Keyword. Locate your event and select "Sign In to Claim Credit" to access the Sign-In window.