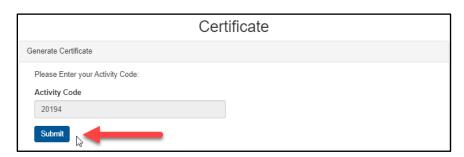

3. Sign-in to an Existing Account or Create a New Account.

4. When Sign In is confirmed, click "Continue".

5. Click "Submit" to confirm the pre-set Activity Code.

3. Sign-in to an Existing Account or Create a New Account.

4. When Sign In is confirmed, click "Continue".

5. Click "Submit" to confirm the pre-set Activity Code.

**Note:** You may be directed to a **Survey Monkey evaluation**. If prompted, please complete the evaluation and click **"Submit and Claim Credit"** to return to the CME Portal.