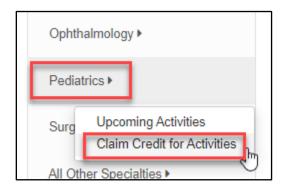

1. Visit the CME Portal <a href="https://cmetracker.net/LHS">https://cmetracker.net/LHS</a> and locate the activity you attended by Specialty on the navigation menu. Ex: Pediatrics → Claim Credit for Activities