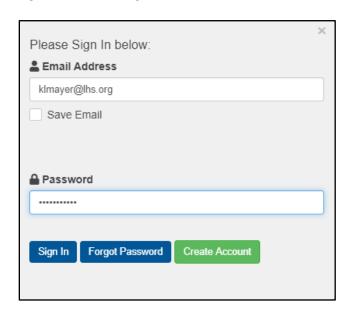

3. Sign-in to an Existing Account or Create a New Account.

4. When Sign In is confirmed, click "Continue".

5. Click "Submit" to confirm the pre-set Activity Code.

3. Sign-in to an Existing Account or Create a New Account.

4. When Sign In is confirmed, click "Continue".

5. Click "Submit" to confirm the pre-set Activity Code.

**Note:** You may be directed to a **Survey Monkey evaluation**. If prompted, please complete the evaluation and click **"Submit and Claim Credit"** to return to the CME Portal.