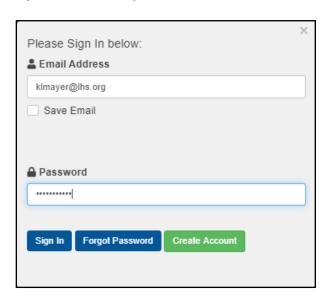

3. Sign-in to an Existing Account or Create a New Account.

4. When Sign In is confirmed, click "Continue".

5. Click "Submit" to confirm the pre-set Activity Code.

3. Sign-in to an Existing Account or Create a New Account.

4. When Sign In is confirmed, click "Continue".

5. Click "Submit" to confirm the pre-set Activity Code.

**Note:** You may be directed to a **Survey Monkey evaluation**. If prompted, please complete the evaluation and click **"Submit and Claim Credit"** to return to the CME Portal.