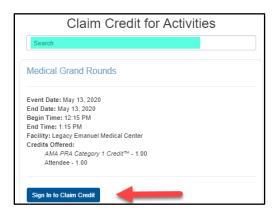

2. Activities are listed in ascending order. You can use the **Search field** to Filter by Keyword. When you have located your event, click the **"Sign In to Claim Credit"** button to access the Sign-In window.

Unable to use the code? Please visit <a href="https://cmetracker.net/LHS">https://cmetracker.net/LHS</a>

 Activities are listed in ascending order. You can use the Search field to Filter by Keyword. Locate your event and select "Sign In to Claim Credit" to access the Sign-In window.